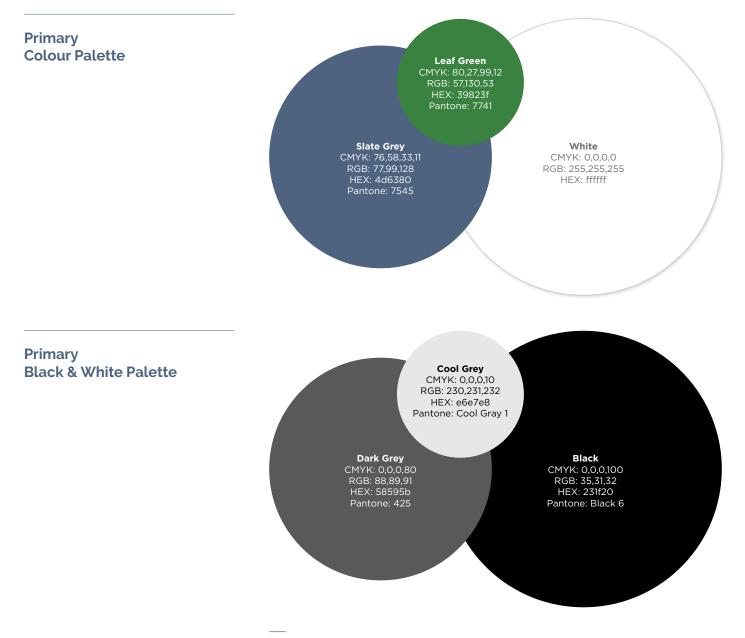

### **Brand** Primary colour palette

The Local Government Ireland corporate colours are important to our visual identity. It is important that we maintain a consistency in the colours used and see that they are reproduced accurately.

Our primary colours of Slate Grey, Leaf Green and White should be a constant, but choose from our secondary set of colours to build colour schemes that are complementary and balanced.

For greyscale use, Black, Dark Grey and Cool Grey are used respectively in place of our colours.