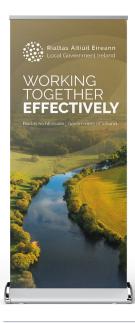

### **Pull-up banners**

The banners illustrated here lead with the core identity or an image. These basic banners are used to identify the government or specific departments at events. Keep core information towards the top of your design.

#### Image option

Use the image to fill the bottom two thirds of the artwork. Use logo and text in white over the housestyle graphic, selecting from the primary and secondary colour palettes.