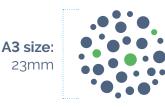

### Mark standard sizes

When sizing the mark, consideration should be made for the process being used to reproduce or print the mark and the material on which it is being reproduced or printed.

**Rialtas Áitiúil Éireann** Local Government Ireland

### Mark minimum size

Rialtas Áitiúil Éireann Local Government Ireland

Rialtas Áitiúil Éireann Local Government Ireland

We recommend when the brandmark is under 8mm, that the brandmark is used in single colour.