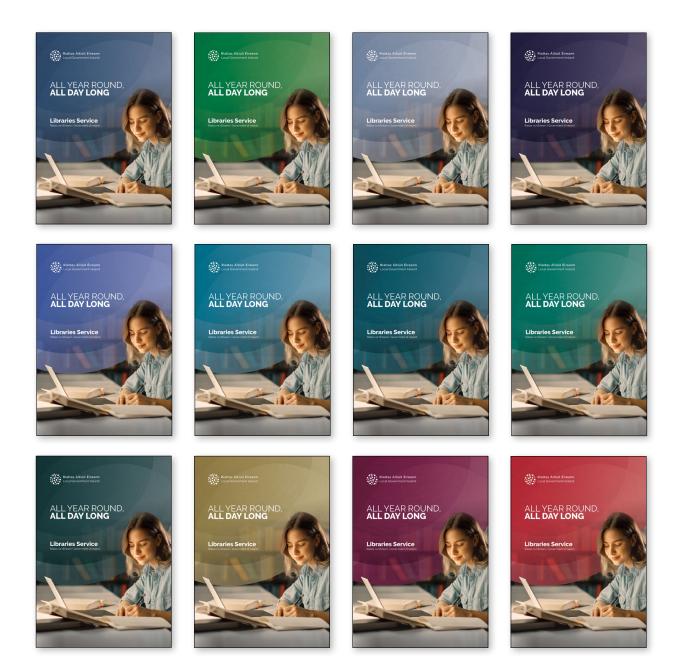

### Housestyle graphic Image application - colour variations in portrait format

You can select from the brand colour palette to bring distinctiveness to your message.

### Housestyle graphic Non-image version - colour variations in portrait format

You can select from the brand colour palette to bring distinctiveness to your message.