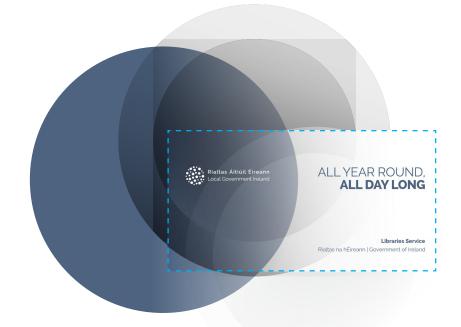

### Housestyle graphic Non-image version - application to portrait format

Apply circular graphic to portrait layout

Apply text and logo over the circular graphic within the portrait layout