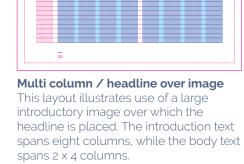

#### Multi article newsletter

This layout illustrates how the grid can be used for newsletter layout by combining variations of column options to distinguish between articles.