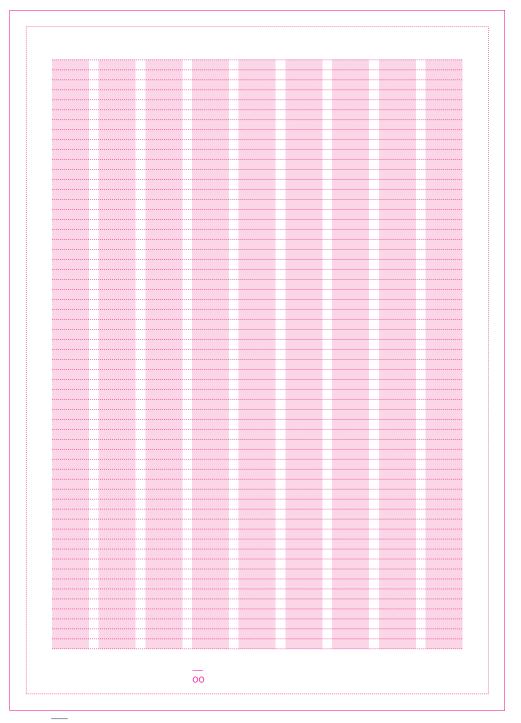

### **Typography** Standard A4 grid

Using a grid to structure the design of reports and brochures supports consistency and coherency across all publications. The standard A4 grid is based on nine columns on a 12pt baseline grid. The grid facilitates dynamic layouts as well as single column correspondence or reports. Please refer to the typography pages in section 1 of this guideline for suggestions on type sizes. Grid construction specifications are indicated on the next page.

|                               |  |    | Wordmark axi | s       |  | <u> </u> | 7m | m - Clear frame aroı | und page     |
|-------------------------------|--|----|--------------|---------|--|----------|----|----------------------|--------------|
|                               |  |    |              |         |  |          |    |                      |              |
|                               |  |    | 4.3r<br>←    | nm<br>→ |  |          |    |                      |              |
|                               |  |    |              |         |  |          |    |                      |              |
|                               |  |    | ←15.6mm →    |         |  |          |    |                      |              |
|                               |  |    |              |         |  |          |    |                      | 1<br>1<br>10 |
|                               |  |    |              |         |  |          |    |                      | HEADING →    |
|                               |  |    |              |         |  |          |    |                      | ΗE           |
|                               |  |    |              |         |  |          |    |                      | 7            |
|                               |  |    |              |         |  |          |    |                      | ВОДУ         |
|                               |  |    |              |         |  |          |    |                      | $\downarrow$ |
|                               |  |    |              |         |  |          |    |                      |              |
|                               |  |    |              |         |  |          |    |                      |              |
|                               |  |    |              |         |  |          |    |                      |              |
|                               |  |    |              |         |  |          |    |                      |              |
|                               |  |    |              |         |  |          |    |                      |              |
|                               |  |    |              |         |  |          |    |                      |              |
|                               |  |    |              |         |  |          |    |                      |              |
|                               |  |    |              |         |  |          |    |                      |              |
|                               |  |    |              |         |  |          |    |                      |              |
|                               |  |    |              |         |  |          |    |                      |              |
|                               |  |    |              |         |  |          |    |                      |              |
|                               |  |    |              |         |  |          |    |                      |              |
|                               |  |    |              |         |  |          |    |                      |              |
|                               |  |    |              |         |  |          |    |                      |              |
|                               |  |    |              |         |  |          |    |                      |              |
|                               |  |    |              |         |  |          |    |                      |              |
|                               |  |    |              |         |  |          |    |                      |              |
|                               |  |    |              |         |  |          |    |                      |              |
|                               |  |    |              |         |  |          |    |                      |              |
|                               |  |    |              |         |  |          |    |                      |              |
|                               |  |    |              |         |  |          |    |                      |              |
|                               |  |    |              |         |  |          |    |                      |              |
|                               |  |    |              |         |  |          |    |                      |              |
|                               |  |    |              |         |  |          |    |                      |              |
|                               |  |    |              |         |  |          |    |                      |              |
|                               |  |    |              |         |  |          |    |                      |              |
|                               |  |    |              |         |  |          |    |                      |              |
|                               |  |    |              |         |  |          |    |                      |              |
|                               |  |    |              |         |  |          |    |                      |              |
| -                             |  |    |              |         |  |          |    |                      | $\leftarrow$ |
| 18                            |  |    |              |         |  |          |    |                      | 18mm         |
|                               |  |    |              | _       |  |          |    |                      |              |
| $\leftarrow \rightarrow$ 38mm |  | 00 |              |         |  |          |    |                      |              |
|                               |  |    |              |         |  |          |    |                      |              |