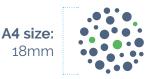

### Mark standard sizes

When sizing the mark, consideration should be made for the process being used to reproduce or print the mark and the material on which it is being reproduced or printed.

**Rialtas Áitiúil Éireann** Local Government Ireland

#### Recommended logo position on an A4 report cover. 1: Logo height (18mm) 2: Horizontal margin (21mm) 3: Vertical margin (21mm) A5 report cover 1: Logo height (15mm)

3

- 2: Horizontal margin (15mm)
- 3: Vertical margin (15mm)