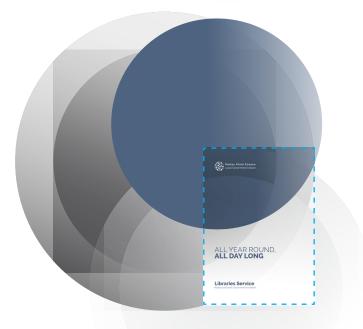

### **Report cover**

### Construction

1 Mark

A 17mm (h) mark is placed in the top left corner.

### 2 Alignment of text

Text on the cover of the report should align with the text in the wordmark. This gives the page structure and clear hierarchy.

### 3 Housestyle graphic

The housestyle graphic is used to establish a recognisable housestyle across print and digital communications. Covers can be differented by changing the colour of this graphic or by including images or illustrations within it.

### 4 Headline copy

Headline and subhead are placed an appropriate distance below the mark with weight of type being used to create hierarchy between headline and subheading.

### 5 Endorsement

The endorsement line acknowledges the Shared Service involved in the preparation of the report.

The name of the Shared Service should be set in 26pt Raleway Extra Bold.