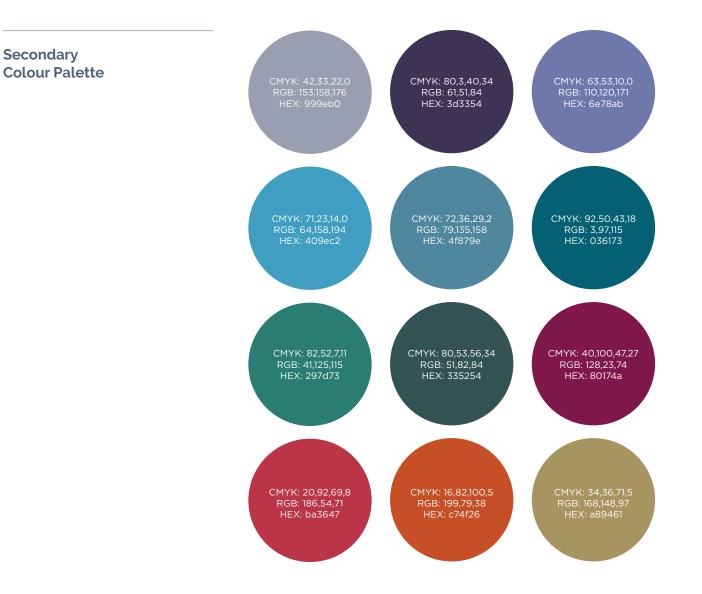

### Brand Secondary colour palette

Secondary colours are used to reflect the variety and diversity of content across Local Government Ireland. Colours should be selected to reflect subject matter being presented. We recommend the number of secondary colours used in combination to be no more than two.