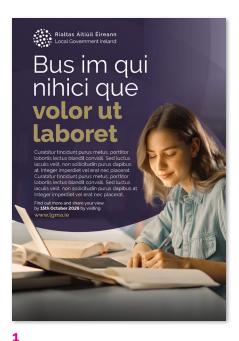

#### **Mark** Placing the mark on a background

Marks are provided in a variety of formats to suit the background against which they are being placed.

#### **Mark** Placing the mark on a background

The correct version of the mark should be selected to suit the background against which it is being placed. The mark should only be used against a low-contrast background.

- 2. Use the full colour version of the mark against light coloured backgrounds.
- 3. The white version of the mark is recommended when placing the mark on low-contrast dark areas of image backgrounds.
- 4. The full colour version of the mark is recommended when placing the mark on lowcontrast light areas of image backgrounds.

### **Mark** Background

The correct version of the mark should be selected to suit the background against which it is being placed.

2

- 1 Always ensure the full colour mark can be read easily against the background.
- 2 Always ensure the white mark can be read easily against the background.
- Rialtas Áitiúil Éireann Local Government Ireland