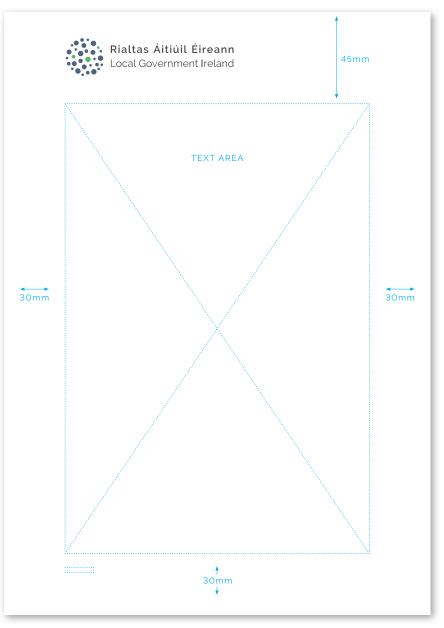

### Page margins in MS Word

Left: 30mm | Right: 30mm Header: 45mm | Footer: 30mm

54% actual size

### Page margins in MS Word

Left: 30mm | Right: 30mm Header: 45mm | Footer: 30mm