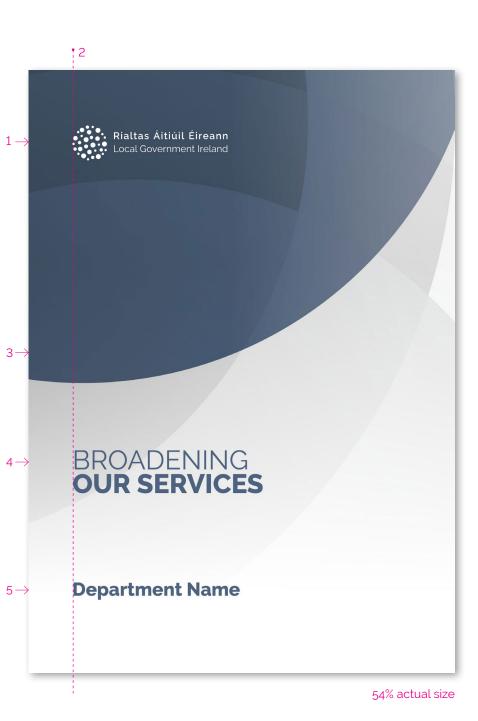

### Construction

1 Mark

A 17mm (h) mark is placed in the top left corner.

### 2 Alignment of text

Text on the cover of the report should align with the text in the wordmark. This gives the page structure and clear hierarchy.

### 3 Housestyle graphic

The housestyle graphic is used to establish a recognisable housestyle across print and digital communications. Covers can be differented by changing the colour of this graphic or by including images or illustrations within it.

### 4 Headline copy

Headline and subhead are placed an appropriate distance below the mark with weight of type being used to create hierarchy between headline and subheading.

### 5 Endorsement

The endorsement line acknowledges the Shared Service involved in the preparation of the report.

The name of the Shared Service should be set in 26pt Raleway Extra Bold.