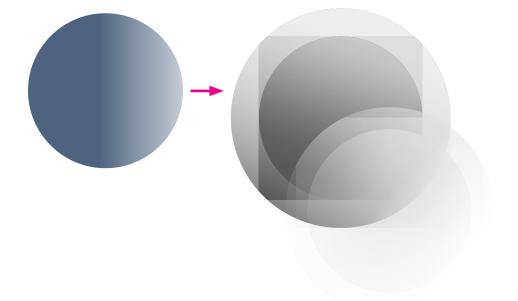

### Housestyle graphic

The housestyle graphic is used to establish a recognisable housestyle across print and digital communications.

**1.** Overlapping circle graphic

2. Gradient colour

**3.** Finished combined effect