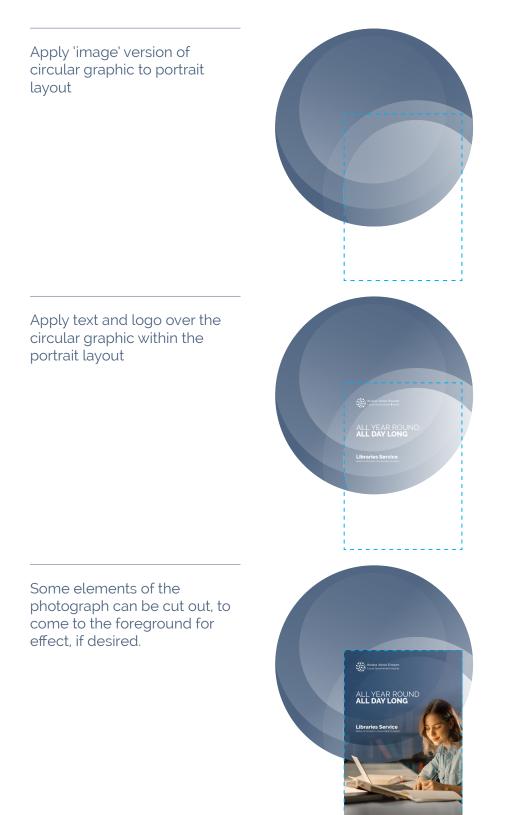

### Housestyle graphic Image application - portrait

Transparent fade applied the the top of image.

### Housestyle graphic Non-image version - application to portrait format

Apply circular graphic to portrait layout

Apply text and logo over the circular graphic within the portrait layout