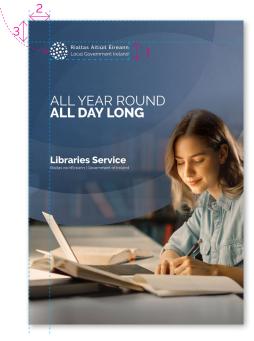

#### Recommended logo position on an A4 report cover. 1: Logo height (18mm) 2: Horizontal margin (21mm) 3: Vertical margin (21mm) A5 report cover 1: Logo height (15mm)

3

- 2: Horizontal margin (15mm)
- 3: Vertical margin (15mm)

### **Report cover**

### Construction

1 Mark

A 17mm (h) mark is placed in the top left corner.

### 2 Alignment of text

Text on the cover of the report should align with the text in the wordmark. This gives the page structure and clear hierarchy.

### 3 Housestyle graphic

The housestyle graphic is used to establish a recognisable housestyle across print and digital communications. Covers can be differented by changing the colour of this graphic or by including images or illustrations within it.

### 4 Headline copy

Headline and subhead are placed an appropriate distance below the mark with weight of type being used to create hierarchy between headline and subheading.

### 5 Endorsement

The endorsement line acknowledges the Shared Service involved in the preparation of the report.

The name of the Shared Service should be set in 26pt Raleway Extra Bold.