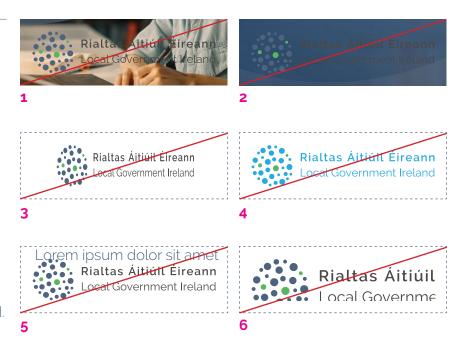

#### **Mark** Placing the mark on a background

Marks are provided in a variety of formats to suit the background against which they are being placed.

#### **Mark** Placing the mark on a background

The correct version of the mark should be selected to suit the background against which it is being placed. The mark should only be used against a low-contrast background.

- 2. Use the full colour version of the mark against light coloured backgrounds.
- 3. The white version of the mark is recommended when placing the mark on low-contrast dark areas of image backgrounds.
- 4. The full colour version of the mark is recommended when placing the mark on lowcontrast light areas of image backgrounds.

### **Mark** Background

The correct version of the mark should be selected to suit the background against which it is being placed.

2

- 1 Always ensure the full colour mark can be read easily against the background.
- 2 Always ensure the white mark can be read easily against the background.
- Rialtas Áitiúil Éireann Local Government Ireland

**Rialtas Áitiúil Éireann** Local Government Ireland

- 1 Do not use the colour mark against colour image backgrounds.
- 2 Do not use the mark against dark elements of image backgrounds.
- 3 The mark should not be distorted in any way.
- 4 The mark should never have its colours altered.
- 5 The mark should never have its minimum clearspace interupted.
- 6 The mark should never be cropped.