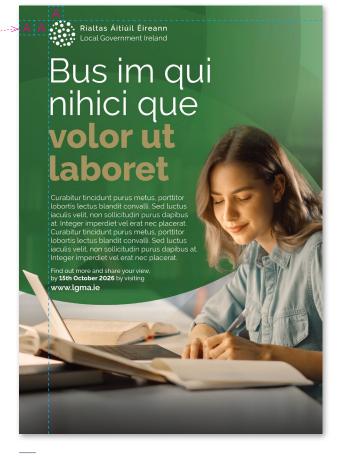

### **Press announcement** Type / half image

2

1 -

3-

This version caters for the introduction of an image.

### Construction

1 Mark

A 22mm mark is placed in the top left corner.

### 2 Alignment of text

Text on the cover of the report should align with the text in the wordmark. This gives the page structure and clear hierarchy.

### 3 Headline copy

Headline and subhead are placed an appropriate distance below the mark with weight of type being used to create hierarchy between headline and subheading.

### 4 Housestyle graphic

The housestyle graphic is used to establish a recognisable housestyle across print and digital communications. Visuals can be differented by changing the colour of this graphic or by including images or illustrations within it. Rialtas Áitiúil Éireann

## Bus im qui nihici que volor ut laboretus

Curabitur tincidunt purus metus, porttitor lobortis lectus blandit convalli. Sed luctus iaculis velit, non sollicitudin purus dapibus at. Integer imperdiet vel erat nec placerat. Curabitur tincidunt purus metus, porttitor lobortis lectus blandit convalli. Sed luctus iaculis velit, non sollicitudin purus dapibus at. Integer imperdiet vel erat nec placerat.

Find out more and share your view, by **15th October 2026** by visiting www.lgma.ie