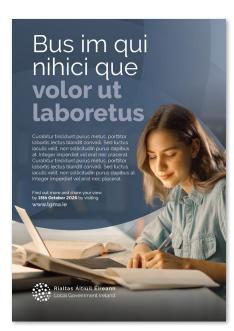

#### **Mark** Placing the mark on a background

Marks are provided in a variety of formats to suit the background against which they are being placed.

#### **Mark** Placing the mark on a background

The correct version of the mark should be selected to suit the background against which it is being placed. The mark should only be used against a low-contrast background.

- 2. Use the full colour version of the mark against light coloured backgrounds.
- 3. The white version of the mark is recommended when placing the mark on low-contrast dark areas of image backgrounds.
- 4. The full colour version of the mark is recommended when placing the mark on lowcontrast light areas of image backgrounds.

### **Mark** Background

The correct version of the mark should be selected to suit the background against which it is being placed.

2

- 1 Always ensure the full colour mark can be read easily against the background.
- 2 Always ensure the white mark can be read easily against the background.
- Rialtas Áitiúil Éireann Local Government Ireland