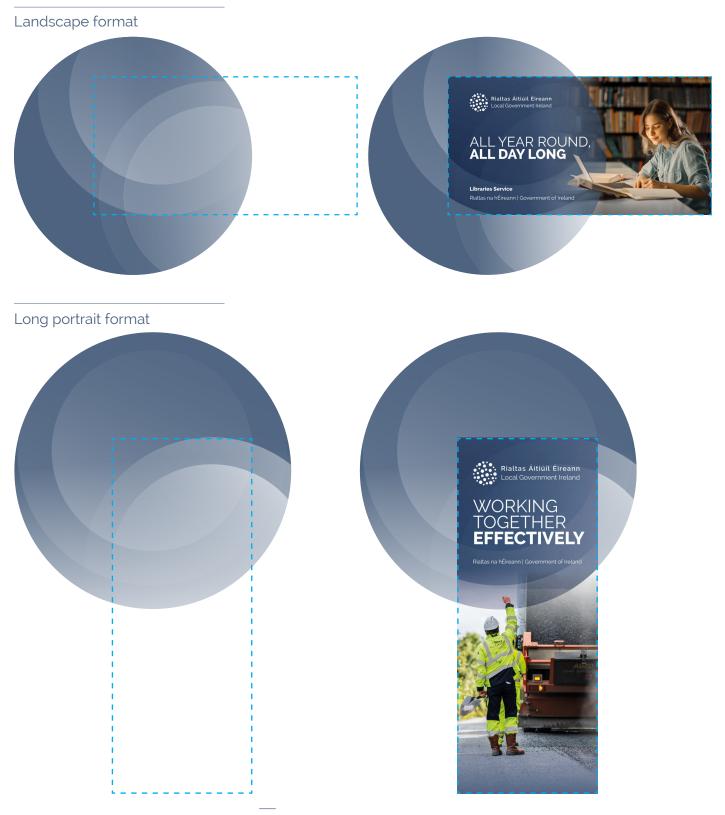

### Housestyle graphic Image application - other formats

The circular graphic can be used for different shaped communications. Always position to the top left.