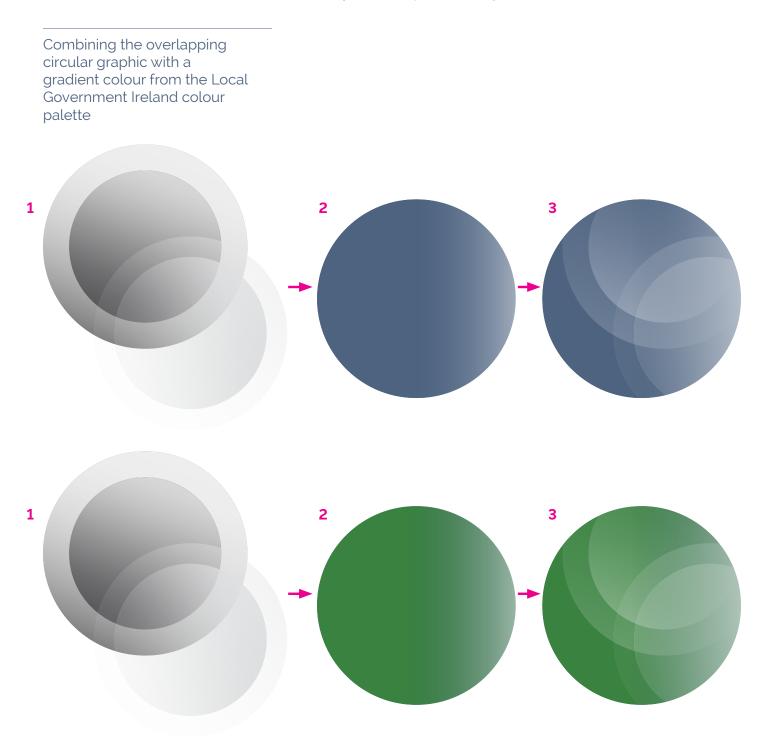

### Housestyle graphic

The housestyle graphic is used to establish a recognisable housestyle across print and digital communications.

**1.** Overlapping circle graphic

2. Gradient colour

**3.** Finished combined effect

#### **Portrait Format**

Combining the overlapping circular graphic with a gradient colour from the Local Government Ireland colour palette

Combined effect