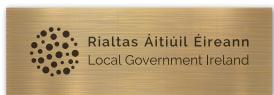

### Brass

When creating a brass panel sign the mark should be etched into the plate and enamel filled in black.

### **Brushed Steel**

When creating a brushed steel panel sign the mark should be etched into the plate and enamel filled in either black, Dark Grey or Slate Grey.

**Note:** the Slate Grey and Leaf Green icon should not be used against brass or brushed steel.