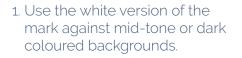

#### **Mark** Placing the mark on a background

Marks are provided in a variety of formats to suit the background against which they are being placed.

#### **Mark** Placing the mark on a background

The correct version of the mark should be selected to suit the background against which it is being placed. The mark should only be used against a low-contrast background.

- 2. Use the full colour version of the mark against light coloured backgrounds.
- 3. The white version of the mark is recommended when placing the mark on low-contrast dark areas of image backgrounds.
- 4. The full colour version of the mark is recommended when placing the mark on lowcontrast light areas of image backgrounds.

### **Mark** Background

The correct version of the mark should be selected to suit the background against which it is being placed.

2

- 1 Always ensure the full colour mark can be read easily against the background.
- 2 Always ensure the white mark can be read easily against the background.
- Rialtas Áitiúil Éireann Local Government Ireland