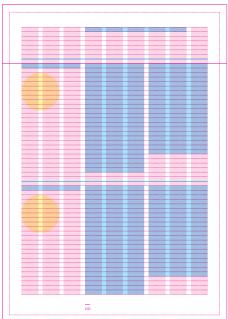

#### Asymmetric listing

This layout illustrates the grid being used to present a set of sub-articles. The headline and image for each occupies the left three columns of the grid while the body text for each spans the remaining 2 x 3 columns.