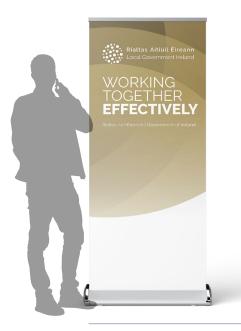

### **Pull-up banners**

The banners illustrated here lead with the core identity or an image. These basic banners are used to identify the government or specific departments at events. Keep core information towards the top of your design.

Non-image option Use logo and text in white over the housestyle graphic, selecting from the primary and secondary colour palettes.