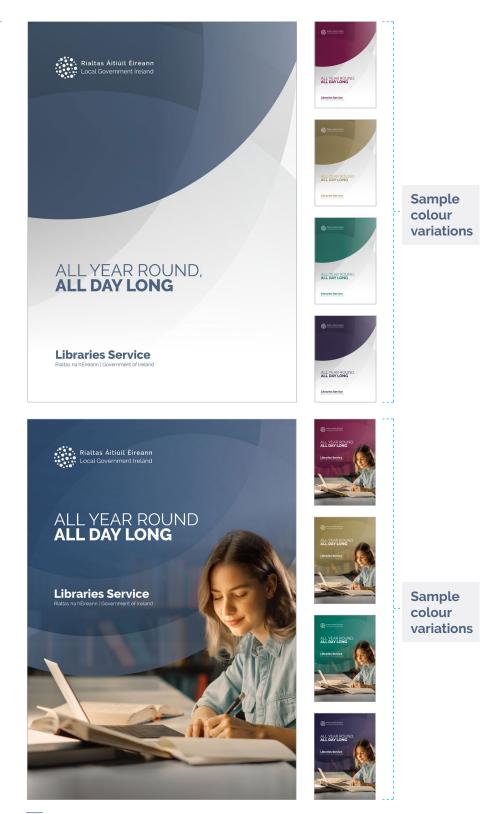

### Housestyle graphic Image application - colour variations in portrait format

You can select from the brand colour palette to bring distinctiveness to your message.

### Housestyle graphic Image application - colour variations in landscape format

You can select from the brand colour palette to bring distinctiveness to your message.