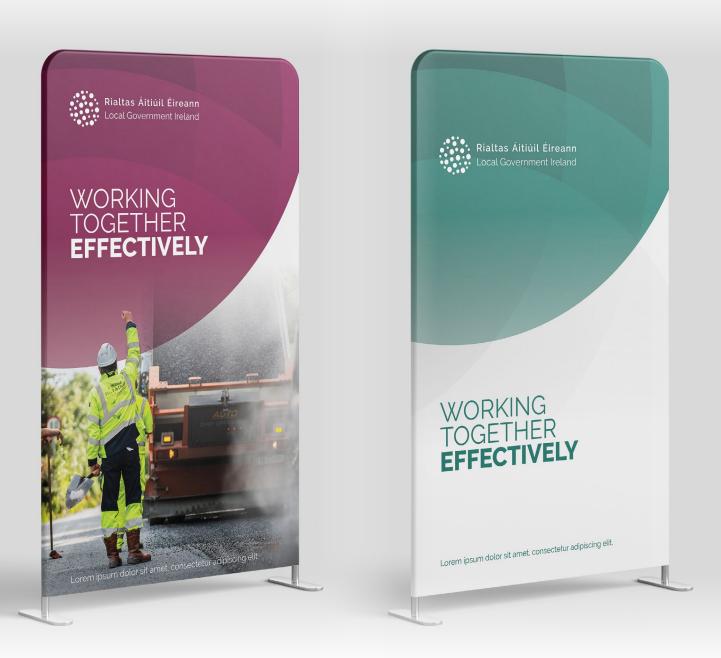

### **Pull-up banners**

The banners illustrated here lead with the core identity or an image. These basic banners are used to identify the government or specific departments at events. Keep core information towards the top of your design.

Non-image option Use logo and text in white over the housestyle graphic, selecting from the primary and secondary colour palettes.

#### Image option

Use the image to fill the bottom two thirds of the artwork. Use logo and text in white over the housestyle graphic, selecting from the primary and secondary colour palettes.

### Displays: Image and no image

The range of secondary colours, used in combination with the housestyle graphic means that you don't always need to use an image to achieve effective communication.